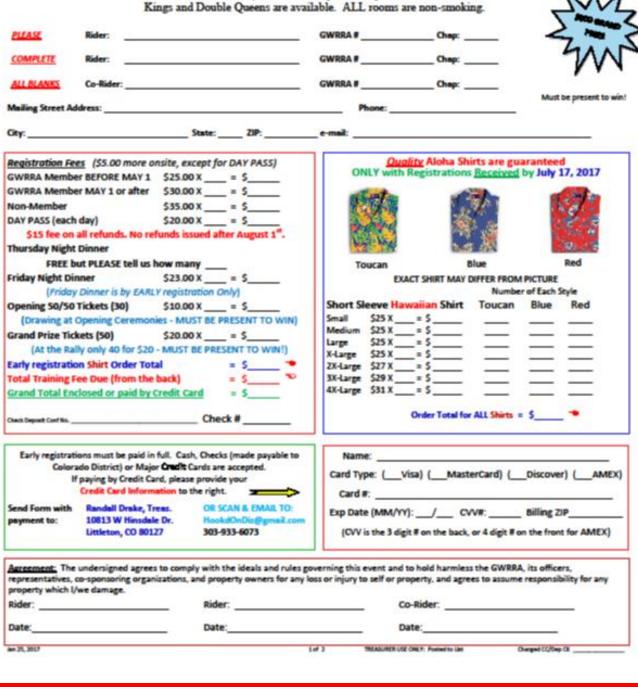

### 28th Annual "Wingin' the Rockies"

Colorado's District Rally August 24-26, 2017

Our Host Hotel is the BAYMONT Inn & Suites!
7400 W US Highway 50, Salida, Colorado 81201 Phone 719-539-8500

Cite "Colorado GWRRA" to get the special rate of \$105+tax & fees.

GWRRA rate is NOT available with online booking or the 800 Number.

Rooms are limited, so reserve early to book your room choice.

Kings and Double Queens are available. ALL rooms are non-smoking.